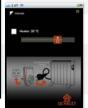

- Easy handling
- Information via text message or e-mail
- Room temperature control
- Frost control
- Non-contact door switch QLink (available 2013)
- Presence simulation
- Detection of acoustic activities