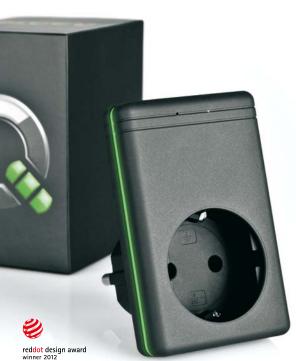

QGate connects your smartphone to your living spaces and informs you immediately when something's wrong. Plug in your QGate, register at www.ggate.com, download the QApp OChalet and feel safe!

# And that's how it works

Plug your **QGate** into the next socket and connect a light source (presence simulation) or the radiant heater (frost control, room temperature control) to it, register at www.ggate.com, place the QLink (e.g. at your entrance door), download the QApp QChalet and adjust everything to your personal safety needs.

OGate communicates via GSM (free SIM-card included) with your smartphone. OGate does not require WLANinstallations or a landline. Plug in, register and feel safe with OGate.

Further information www.qgate.com