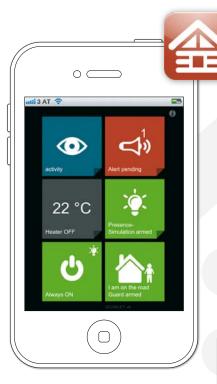

#### Keep the overview

By using QApps QGate enables you to communicate with your elctrical devices via smartphone, tablet or web browser and get informed by them. Experience a new feeling of safety with the **QChalet advatages:** 

- Easy handling
- Information via text message or e-mail
- Room temperature control
- Frost control
- Non-contact door switch QLink (available 2013)
- Presence simulation
- Detection of acoustic activities