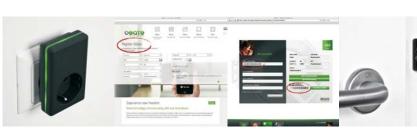

### **Quick Guide**

Go to www.ggate.com and register your **QGate** using the enclosed QGate SN and Key.

Deposit your phone number or e-mail address so that **QGate** can forward messages to you

Tag the QLink for example to your entrance or bedroom door, your window or a drawer.

Download the QApp QChalet and connect a light source or the radiant heater to your QGate. Adjust everything to your personal safety needs.